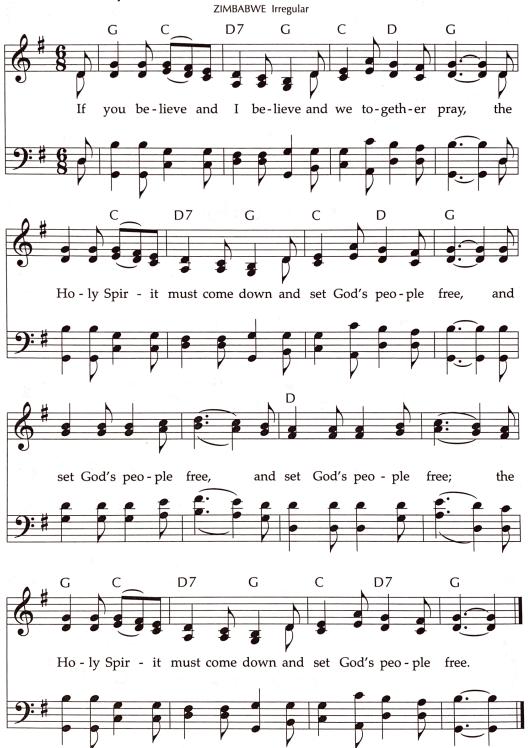

## **Rochester Mennonite Church**

(Church by Zoom) October 25, 2020 8:30 a.m.

| Opening Words                                |                                             |
|----------------------------------------------|---------------------------------------------|
| Psalm of the Day                             | Psalm 90:1-17                               |
| Gathering Prayer                             |                                             |
| Prayer of Confession                         |                                             |
| Words of Assurance                           |                                             |
| Music                                        | The Lord is my light                        |
| Scripture Readings                           | Deuteronomy 34:1-12<br>Matthew 5:17-20      |
| Thoughts and Reflections                     | The Fulfillment of the Law and the Prophets |
| Music                                        | If you believe and I believe                |
| Announcements                                |                                             |
| Pastoral Prayer                              |                                             |
| Music                                        | Just a closer walk with thee                |
| Offering<br>(The special offering for this n | nonth goes for Mennonite Disaster Service.) |
| Benediction                                  |                                             |

## 32 If you believe and I believe

Text: Zimbabwe traditional

Music: Zimbabwe traditional; adapt. of English traditional, as taught by Tarasai; arranged by John L. Bell Arrangement copyright © 1991 WGRG The Iona Community (Scotland).

Used by permission of GIA Publications, Inc., exclusive agent.